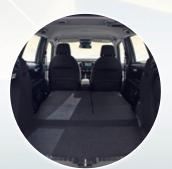

transmission

Combined CO<sub>2</sub> emissions from 102g/km (WLTP)

Fuel economy up to 62.8 mpg (WLTP)

Lithium-ion battery

Luggage capacity up to 1203 litres