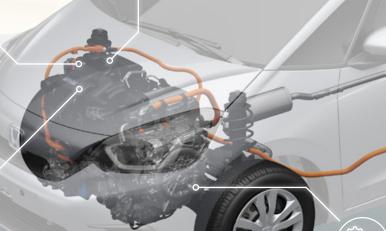

e:HEV Hybrid with three drive modes:

- EV Drive
- Hybrid Drive
- Engine Drive

109 PS (80kW) and 253Nm

0-100km/h in 9.4 seconds

Two electric motors connected to a 1.5-litre DOHC i-VTEC petrol engine

Innovative fixed-gear

transmission

Combined CO<sub>2</sub> emissions from 102g/km (WLTP)

Fuel economy up to 62.8 mpg (WLTP)

Lithium-ion battery

Luggage capacity up to 1203 litres